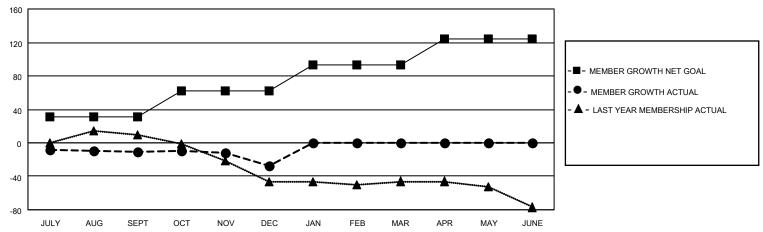

### GOALS AND ACTUAL MEMBERS CUMULATIVE

| DROPPED CLUBS: 0 |    | 15 CLUBS OF 53 ADDED 1 OR | GENDER DISTRIBUTION                 |              |  |
|------------------|----|---------------------------|-------------------------------------|--------------|--|
|                  |    | MORE NEW MEMBERS          | MALE 763 (63.3                      |              |  |
|                  |    |                           | FEMALE                              | 441 (36.63%) |  |
| DROPPED MEMBERS  |    |                           | NON BINARY                          | 0 (0.00%)    |  |
|                  |    |                           | PREFER NOT TO ANSWER                | 0 (0.00%)    |  |
| DECEASED         | 14 |                           |                                     | ,            |  |
| CLUB CANCELLED   | 0  | CLICK HERE FOR CUMULATIVE | TOTAL FAMILY UNIT MEMBERS 453       |              |  |
| OTHER            | 47 | MEMBERSHIP DATA           |                                     |              |  |
| TOTAL            | 61 |                           | FAMILY MEMBERS PAYING HALF DUES 231 |              |  |
|                  |    |                           |                                     |              |  |